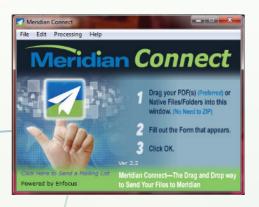

# Step 4

Youre almost done!

Once the Meridian Connect App is open, simply drag your desired files into the App, and follow the provided instructions.