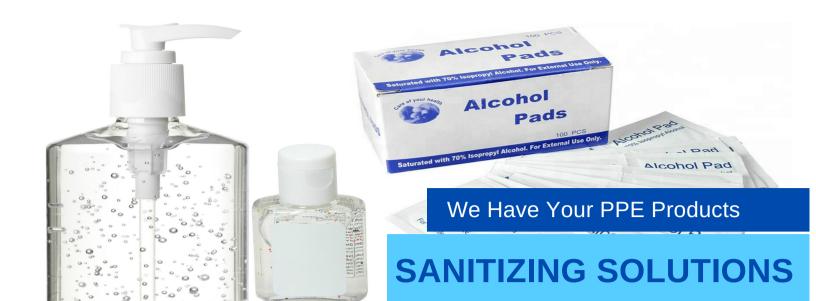

2 oz 62% Alcohol- full color custom label incl

| 100    | 250    | 500    | 1000   | 1000     |
|--------|--------|--------|--------|----------|
| \$3.95 | \$3.75 | \$3.45 | \$3.15 | Call For |

Lead Time: 16-18 days - Set up fee: \$40 Shipping Not Included

3.4 oz 70% Alcohol \*Not Branded

| 120    | 240    | 480    | 960    | 960+                |
|--------|--------|--------|--------|---------------------|
| \$8.25 | \$7.95 | \$7.65 | \$7.40 | Call For<br>Pricing |