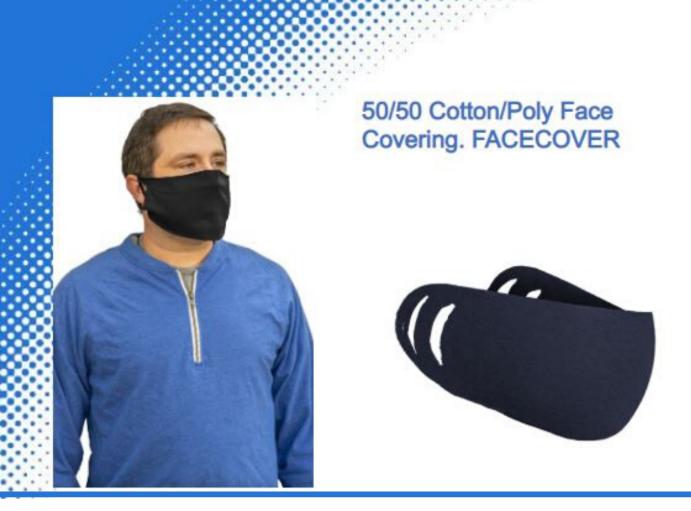

## **REUSABLE CLOTH FACECOVER**

This budget-friendly, single-ply face covering is breathable, comfortable and designed to cover the wearer's nose and mouth. Earhole slots offer a customized fit. Not to be used as a substitute for surgical face masks or N-95 respirators.

Single-ply 5.5-ounce, 50/50 cotton/poly Two 2-inch earhole slots on each side Measures: 14" x 5" Available in Black, Navy, or Dark Heather Grey

\*\*All products, pricing and availability subject to change at ANYTIME due to current economic and supply chain conditions Due to extreme high-demand all pricing will be confirmed at the time or order placement. Due to the current off-shore supply chain climate, all PPE orders need to be pre-paid. Pre-Payment reserves your order in production. We are accepting payment via a secure Credit Card link or ACH. No order cancellations once payment has been received and order has moved to production.