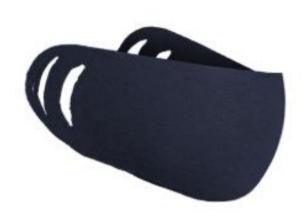

50/50 Cotton/Poly Face Covering. FACECOVER IN STOCK & READY TO SHIP NEXT DAY!

This budget-friendly, single-ply face covering is breathable, comfortable and designed to cover the wearer's nose and mouth. Earhole slots offer a customized fit. Not to be used as a substitute for surgical face masks or N-95 respirators.

- Single-ply 5.5-ounce, 50/50 cotton/poly
- Two 2-inch earhole slots on each side
- Measures: 14" x 5"2,
- 400 units per case. 10 inner poly bags of 240 units each. Nonreturnable
- Must be purchased as a case
- Recommended for single or limited use
- Non-medical use only