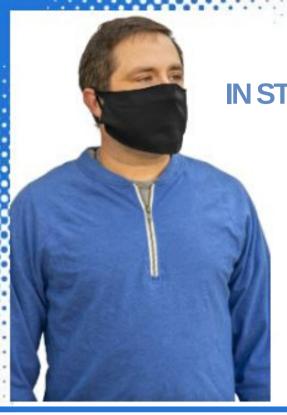

50/50 Cotton/Poly Face Covering. FACECOVER IN STOCK & READY TO SHIP NEXT DAY!

This budget-friendly, single-ply face covering is breathable, comfortable and designed to cover the wearer's nose and mouth. Earhole slots offer a customized fit. Not to be used as a substitute for surgical face masks or N-95 respirators.

- Single-ply 5.5-ounce, 50/50 cotton/poly
- Two 2-inch earhole slots on each side
- Measures: 14" x 5"2,
- 400 units per case. 10 inner poly bags of 240 units each. Nonreturnable
- Must be purchased as a case
- Recommended for single or limited use
- Non-medical use only