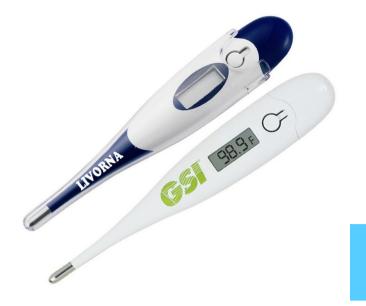

## **THERMOMETERS**

Meridian has a diverse supply chain dedicated to providing you with a variety of PPE solutions to keep you and your Employees safe

## Available Branded \*Lead Time 20 Days

| 500    | 1000   | 2500   | 5000   | 5000+               |
|--------|--------|--------|--------|---------------------|
| \$7.85 | \$7.35 | \$7.10 | \$6.85 | Call for<br>Pricing |

## Not Branded \*Lead Time 30 Days

| 25      | 50      | 100     | 250     | 500     |
|---------|---------|---------|---------|---------|
| \$91.65 | \$88.28 | \$85.00 | \$81.65 | \$87.30 |

<sup>\*\*</sup>Shipping Price Not Included