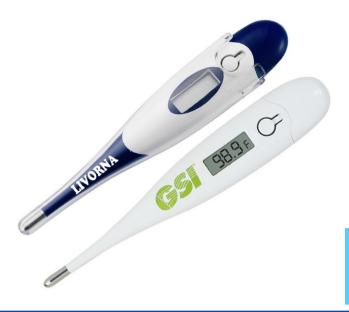

## THERMOMETERS

Meridian has a diverse supply chain dedicated to providing you with a variety of PPE solutions to keep you and your Employees safe

| 500    | 1000   | 2500   | 5000   | 5000+               |
|--------|--------|--------|--------|---------------------|
| \$7.85 | \$7.35 | \$7.10 | \$6.85 | Call for<br>Pricing |

\*\*Shipping Price Included