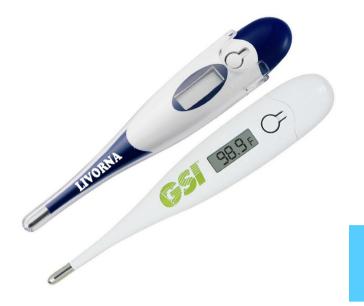

## **THERMOMETERS**

Meridian has a diverse supply chain dedicated to providing you with a variety of PPE solutions to keep you and your Employees safe

## Available Branded \*Lead Time 20 Days

| 500    | 1000   | 2500   | 5000   | 10000  |
|--------|--------|--------|--------|--------|
| \$4.35 | \$4.16 | \$3.83 | \$3.65 | \$3.58 |

\*\*Shipping Price Included