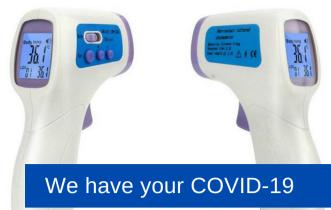

## **THERMOMETERS**

Meridian has a diverse supply chain dedicated to providing you with a variety of PPE solutions to keep you and your Employees safe

## Not Branded \*Lead Time 10 Days

| 25      | 50      | 100     | 250     | 500     |
|---------|---------|---------|---------|---------|
| \$91.65 | \$88.28 | \$85.00 | \$81.65 | \$87.30 |

\*\*Shipping Price Not Included