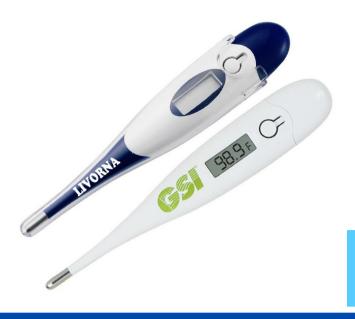

## THERMOMETERS

Meridian has a diverse supply chain dedicated to providing you with a variety of PPE solutions to keep you and your Employees safe

## Available Branded \*Lead Time 20 Days

|                           | 500    | 1000   | 2500   | 5000   | 10000  |  |  |  |
|---------------------------|--------|--------|--------|--------|--------|--|--|--|
|                           | \$4.35 | \$4.16 | \$3.83 | \$3.65 | \$3.58 |  |  |  |
| **Shipping Price Included |        |        |        |        |        |  |  |  |

| Not Branded *Lead Time 30 Days |         |         |         |         |  |  |  |  |
|--------------------------------|---------|---------|---------|---------|--|--|--|--|
| 25                             | 50      | 100     | 250     | 500     |  |  |  |  |
| \$91.65                        | \$88.28 | \$85.00 | \$81.65 | \$87.30 |  |  |  |  |
| **Shipping Price Not Included  |         |         |         |         |  |  |  |  |