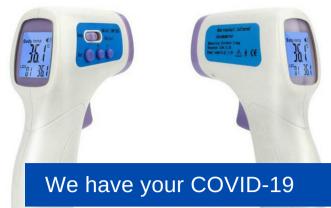

## **THERMOMETERS**

Meridian has a diverse supply chain dedicated to providing you with a variety of PPE solutions to keep you and your Employees safe

## Not Branded \*Lead Time 7-9 Days

| 25      | 50      | 100     | 250     | 500     |
|---------|---------|---------|---------|---------|
| \$91.65 | \$88.28 | \$85.00 | \$81.65 | \$87.30 |

<sup>\*\*</sup>Shipping not included