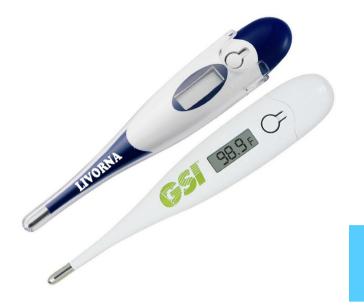

## **THERMOMETERS**

Meridian has a diverse supply chain dedicated to providing you with a variety of PPE solutions to keep you and your Employees safe

## Available Branded \*Lead Time 20 Days

| 500    | 1000   | 2500   | 5000   | 10000  |
|--------|--------|--------|--------|--------|
| \$4.35 | \$4.16 | \$3.83 | \$3.65 | \$3.58 |

<sup>\*\*</sup>Shipping included