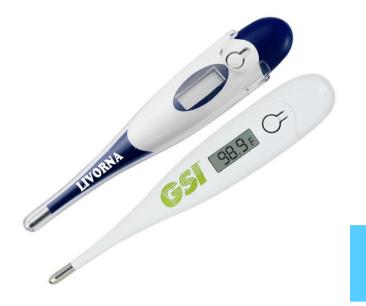

## **THERMOMETERS**

Meridian has a diverse supply chain dedicated to providing you with a variety of PPE solutions to keep you and your Employees safe

## Available Branded \*Lead Time 20 Days

| 500    | 1000   | 2500   | 5000   | 5000+            |
|--------|--------|--------|--------|------------------|
| \$7.85 | \$7.35 | \$7.10 | \$6.85 | Call for Pricing |

## Not Branded \*Lead Time 30 Days

| 25      | 50      | 100     | 250     | 500     |
|---------|---------|---------|---------|---------|
| 20      | 30      | 100     | 200     | 300     |
| \$91.65 | \$88.28 | \$85.00 | \$81.65 | \$87.30 |